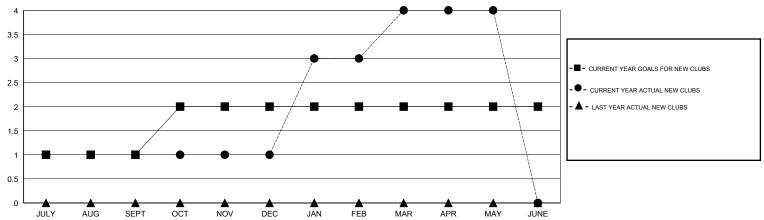

### GOALS AND ACTUAL NEW CLUBS CUMULATIVE

| DROPPED CLUBS: 0 |     | 79 CLUBS OF 83 ADDED 1 OR MORE | GENDER DISTRIBUTION |                |            |
|------------------|-----|--------------------------------|---------------------|----------------|------------|
|                  |     | NEW MEMBERS                    | MALE                | 1,621 (65.23%) |            |
| DROPPED MEMBERS  |     |                                | FEMALE              | 864 (34.77%)   |            |
| DECEASED         | 16  | CLICK HERE FOR HEALTH          |                     |                | 240        |
| CLUB CANCELLED   | 0   | ASSESSMENT DATA                | FAMILY UNIT MEMBERS |                | 219<br>101 |
| OTHER            | 122 |                                | HEAD OF HOUSEHOLD   |                |            |
| TOTAL            | 138 |                                | NON-HEAD OF HOUSEHO | 118            |            |