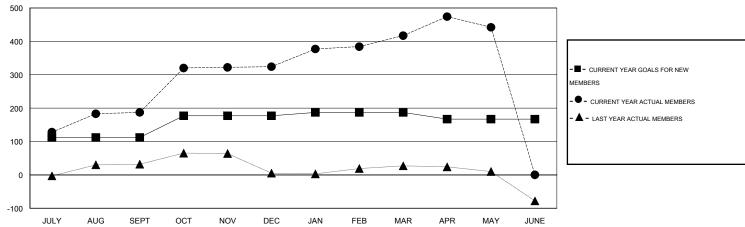

### GOALS AND ACTUAL NEW CLUBS CUMULATIVE

| DROPPED CLUBS: 0 |     | 79 CLUBS OF 83 ADDED 1 OR MORE | GENDER DISTRIBUTION |                |            |
|------------------|-----|--------------------------------|---------------------|----------------|------------|
|                  |     | NEW MEMBERS                    | MALE                | 1,621 (65.23%) |            |
| DROPPED MEMBERS  |     |                                | FEMALE              | 864 (34.77%)   |            |
| DECEASED         | 16  | CLICK HERE FOR HEALTH          |                     |                | 240        |
| CLUB CANCELLED   | 0   | ASSESSMENT DATA                | FAMILY UNIT MEMBERS |                | 219<br>101 |
| OTHER            | 122 |                                | HEAD OF HOUSEHOLD   |                |            |
| TOTAL            | 138 |                                | NON-HEAD OF HOUSEHO | 118            |            |